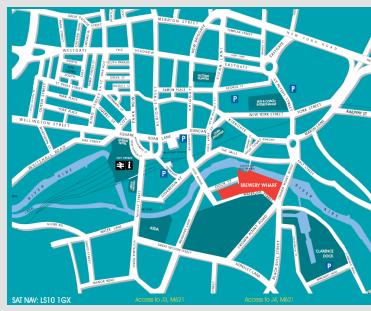

### Location

Office 3, One Brewery Wharf is located on this popular development in the heart of the emerging South Bank district of the city centre.

Situated on the banks of the River Aire opposite The Calls, the area offers a vibrant mix of offices, bars, restaurants, residential apartments and hotels along with amenities including a Sainsbury's Local, Jurys Inn Hotel, Café 212 and Azucar Bar.