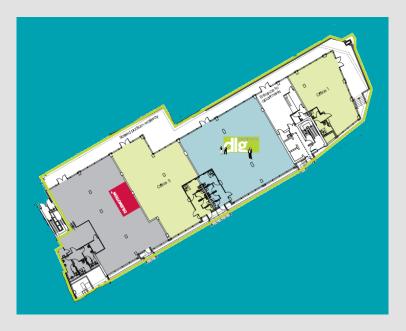

# **To Let - Self-Contained Office**Office 3, One Brewery Wharf, Leeds, LS10 1GX

# **Property Features**

- Self-contained ground floor office suite of 1,613 sq ft
- Set within the vibrant riverside Brewery Wharf development
- A short walk from Leeds City Station & the city's retail & professional cores
- Full height glazed external elevations, air conditioning & raised access flooring
- Available by way of a new lease

## **Description**

Brewery Wharf is a vibrant and well established mixed use waterside development. The available unit offers a high quality, fully refurbished ground floor self-contained office providing modern open plan workspace with a specification incorporating:-