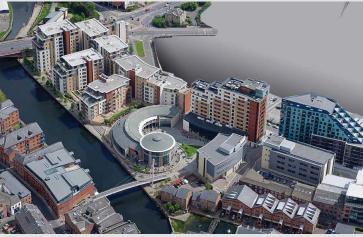

### Location

Office 3, One Brewery Wharf is located on this popular development in the heart of the emerging South Bank district of the city centre.

Situated on the banks of the River Aire opposite The Calls, the area offers a vibrant mix of offices, bars, restaurants, residential apartments and hotels along with amenities including a Sainsbury's Local, Jurys Inn Hotel, Café 212 and Azucar Bar.

## **Description**

Brewery Wharf is a vibrant and well established mixed use waterside development. The available unit offers a high quality, fully refurbished ground floor self-contained office providing modern open plan workspace with a specification incorporating:-